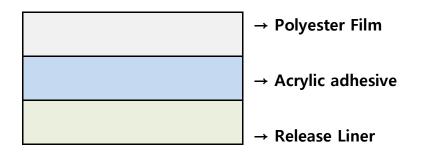

## Structure

## Specs

| Properties                   | Unit    | Value       |                                  |
|------------------------------|---------|-------------|----------------------------------|
| Backing Thickness            | μm      | 45±3        | Polyester Film                   |
| Total Thickness              | μm      | 70±5        | Except Release Liner             |
| Liner Description            | μm      | D4          | Silicone release coated<br>Paper |
| Adhesion Strength(180° Peel) | gf/25mm | 500±200     | KS T 1028                        |
| Color                        | -       | Transparent |                                  |
| Length                       | m/Roll  | Min.100     |                                  |